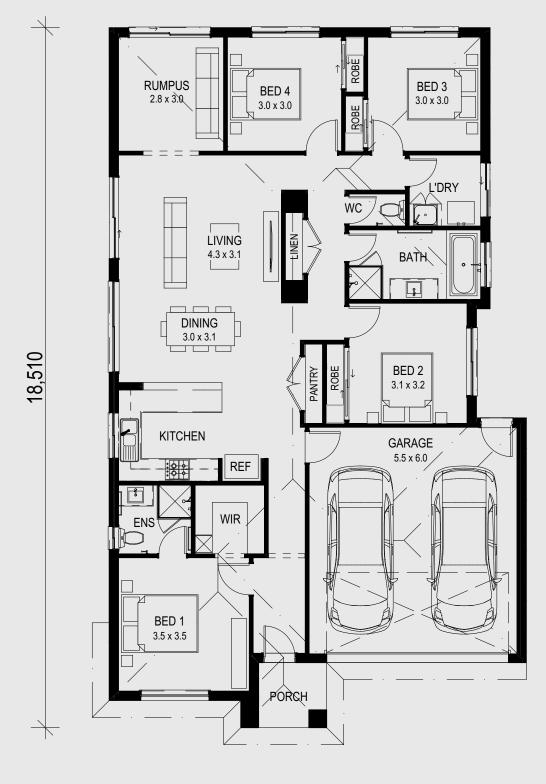

#### RUMBEE CRES.

| PROPOSED AREA |                             |  |
|---------------|-----------------------------|--|
| HOUSE         | 141.10                      |  |
| GARAGE        | 37.11                       |  |
| PORCH         | 3.43                        |  |
|               | <u>181.64 m<sup>2</sup></u> |  |