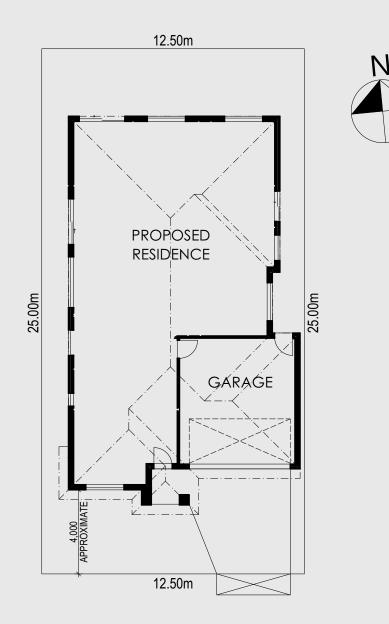

#### RUMBEE CRES.

| PROPOSED AREA |                             |  |
|---------------|-----------------------------|--|
| HOUSE         | 141.10                      |  |
| GARAGE        | 37.11                       |  |
| PORCH         | 3.43                        |  |
|               | <u>181.64 m<sup>2</sup></u> |  |