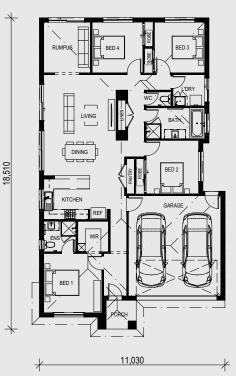

#### RUMBEE CRES.

| PROPOSED AREA |                             |  |
|---------------|-----------------------------|--|
| HOUSE         | 141.10                      |  |
| GARAGE        | 37.11                       |  |
| PORCH         | 3.43                        |  |
|               | <u>181.64 m<sup>2</sup></u> |  |